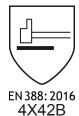

## **HyFlex® 11-731**

is in conformity with the provisions of the Council Directive 89/686/EEC and with the European harmonised standards EN420:2003+A1:2009, and is identical to the PPE which is subject to the EC Type Examination certificate number 032/2016/0139 issued by the Notified Body: